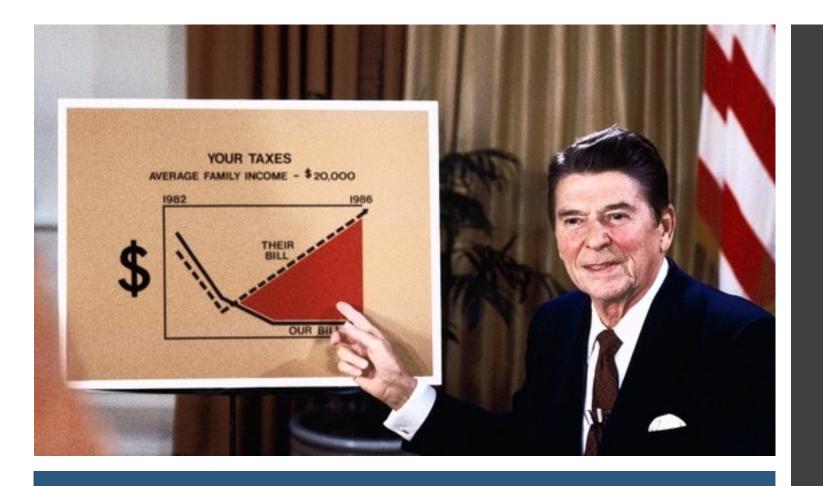

# HISTORY OF THE HOUSING TAX CREDIT

The Housing Tax Credit ("HTC") program was created during the Reagan Administration by Congress under the Tax Reform Act of 1986 and is the largest funding source for affordable housing the United States.