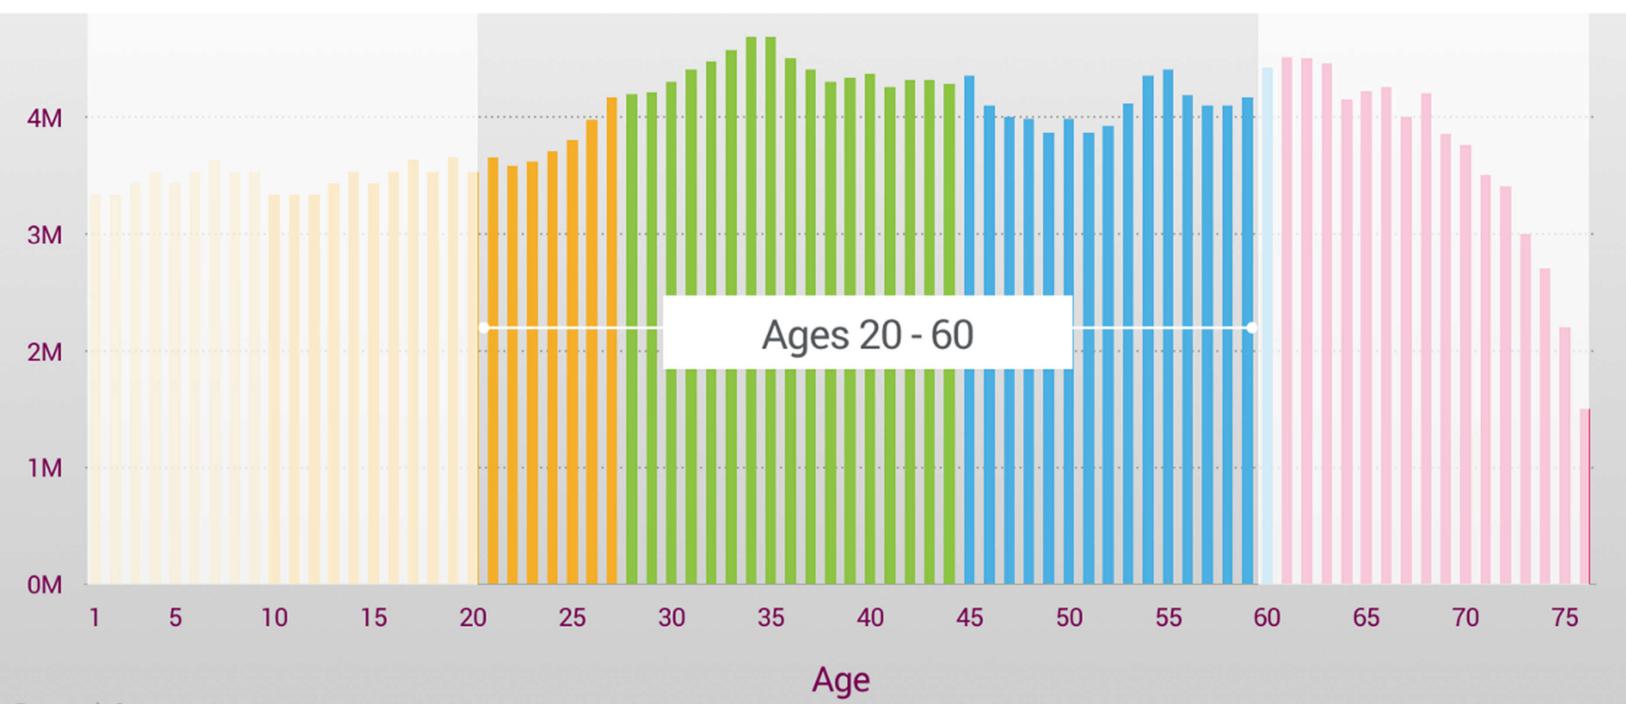

### Ages 18-32 in 2016

Source: GlobalWebIndex "Millennials" report, Quarter 1, 2016. Millennials are aged 18 to 32.

© World Newsmedia Network 2017

### Age Groups in 2025

Source: Pew Research Center