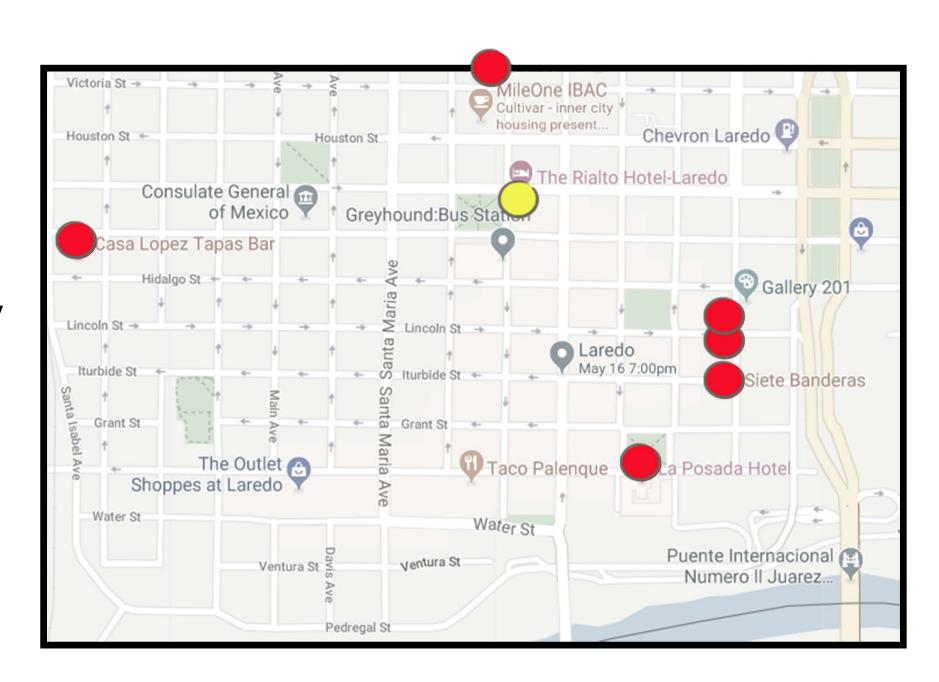

#### The places I visit on a daily basis: NIGHTLIFE/BARS

- Escobar
- Casa Lopez
- Siete Banderas
- Cultura Beer Garden
- House of Whiskey
- Tack Room

#### The places I visit on a daily basis: OTHER NEEDS

- MileOne
- Laredo PublicLibrary
- Pharmacy
- Scissors Palace (Hair Salon)
- Shopping
- Yoga
- Laredo College

Videos go here. Please see the accompanying videos named "04\_Vallarta.mov" and "05\_Vallarta.mov".