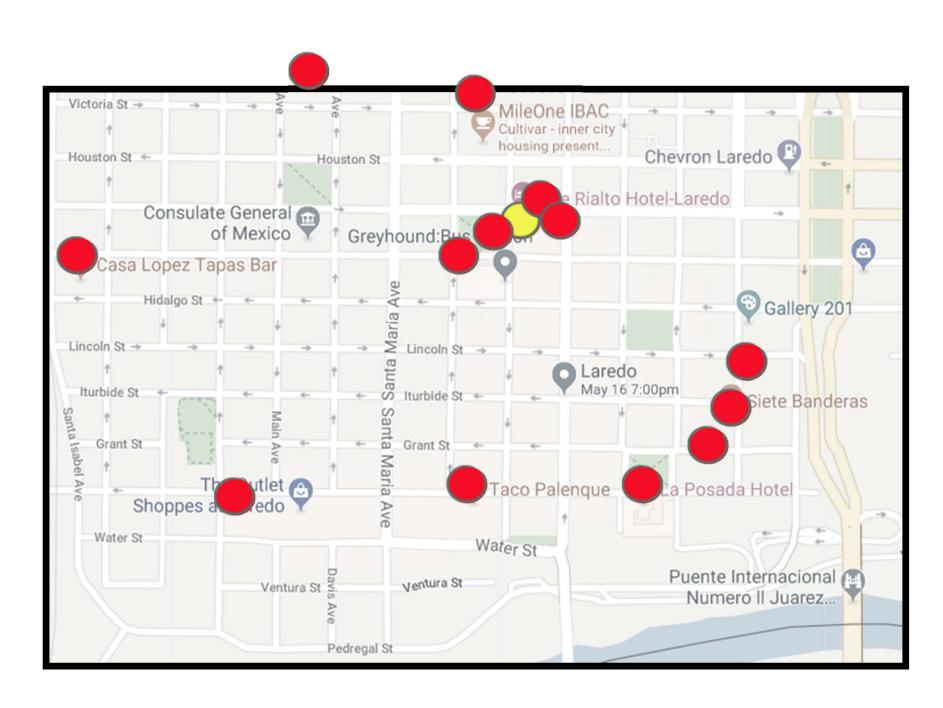

#### The places I visit on a daily basis: FOOD

#### **Groceries**

- Farmer's Market at Jarvis Plaza
- Bodega de Jose

#### **Restaurants**

- Cultura Beer
  Garden/Food Trucks
- Casa Lopez Tapas Bar
- Stone & Stein
- El Meson
- La Posada/Tack Room
- Angie's Cafe
- Taco Palenque
- Pizza Rico
- Escobar Tapas & Ceviche
- Danny's

#### The places I visit on a daily basis: NIGHTLIFE/BARS

- Escobar
- Casa Lopez
- Siete Banderas
- Cultura Beer Garden
- House of Whiskey
- Tack Room

#### The places I visit on a daily basis: OTHER NEEDS

- MileOne
- Laredo PublicLibrary
- Pharmacy
- Scissors Palace (Hair Salon)
- Shopping
- Yoga
- Laredo College

Videos go here. Please see the accompanying videos named "04\_Vallarta.mov" and "05\_Vallarta.mov".