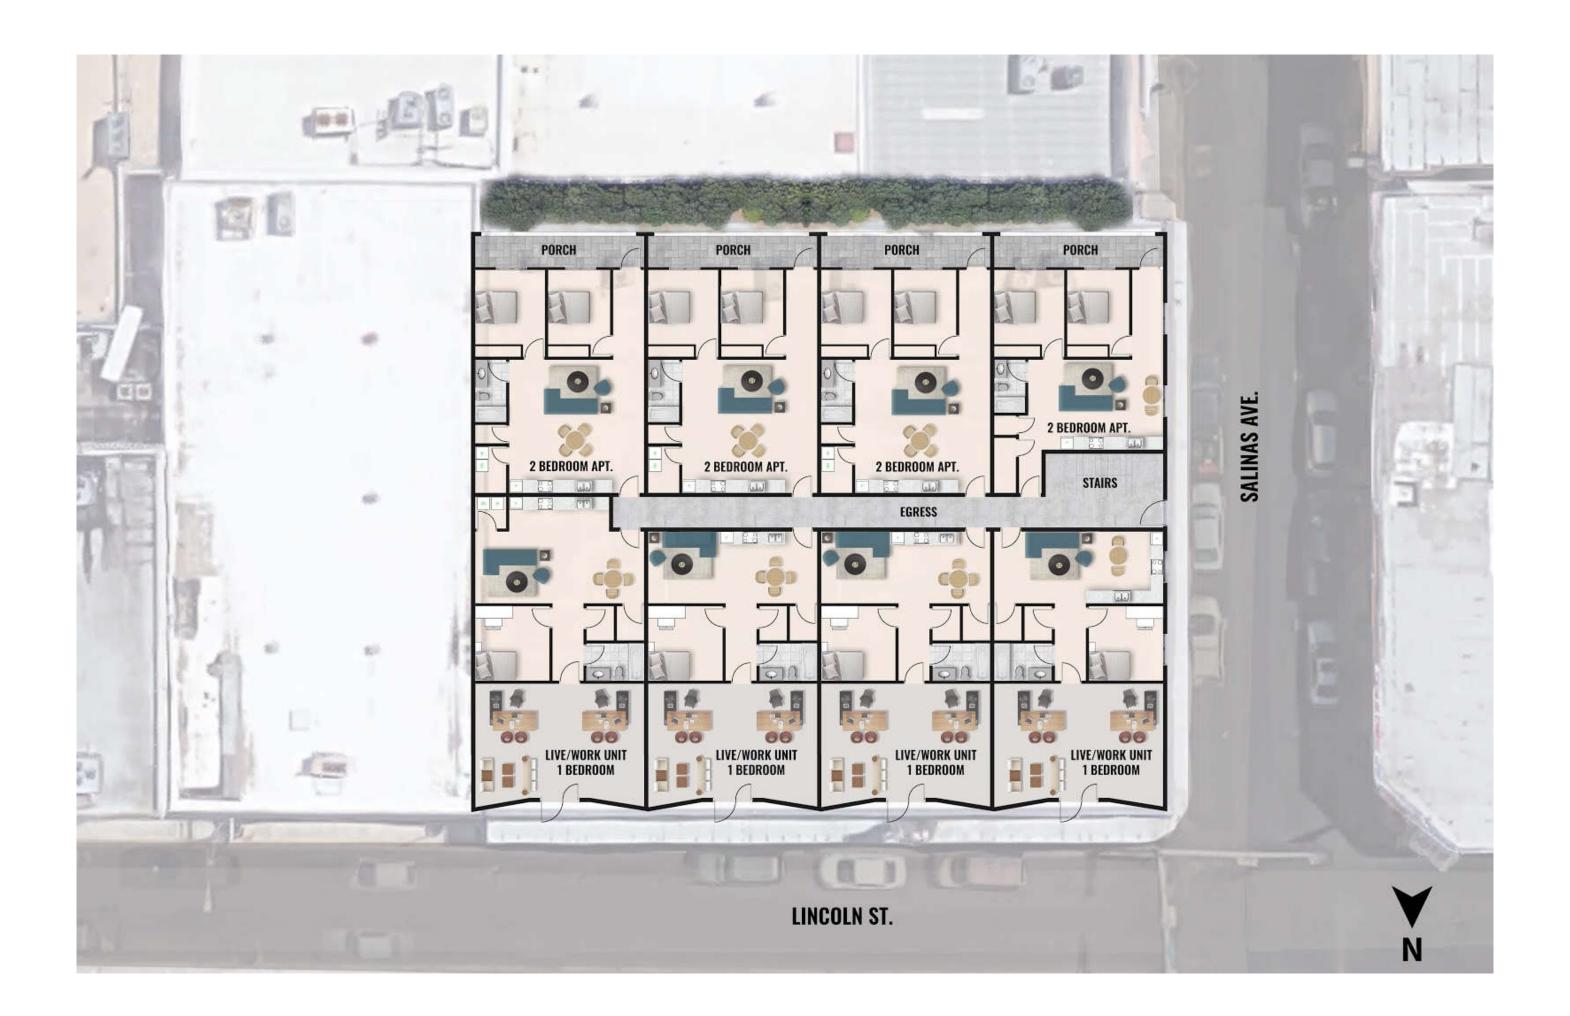

A community of locals cultivating ideas that elevate Laredo.

Video goes here. Please see the accompanying video titled "Metro Revolution". The link is below and is named "01\_Metro\_Revolution.mp4".

## 



Video goes here. Please see the accompanying video titled "MileOne". The link is below and is named "02\_MileOne.mp4".











#### **B.I.T. Hack-a-thon:**

Creating a Smart City

Empowering citizens to voice concerns & create solutions



Video goes here. Please see the accompanying video titled "BIT Hackathon". The link is below and is named "03\_BIT\_Hackathon.mp4".



MAY 21

Panel & Workshop





www.mileoneinc.com

### INNOVATION DISTRICT







### Ages 18-32 in 2016



Source: GlobalWebIndex "Millennials" report, Quarter 1, 2016. Millennials are aged 18 to 32.

© World Newsmedia Network 2017

### Age Groups in 2025



Source: Pew Research Center

### CITYMAKERY

...& MORE

US VS. THEM **D SECURITY INFRASTRUCTURE SERVICES JOBS LEISURE** 

### Advocacy

### CITYMAKERY



### Advocacy

### CITYMAKERY

#### CONCRETE SKATE PARK

SkateboardLaredo

### BICYCLE FRIENDLY COMMUNITY

Bike Laredo

#### LOCALLY GROWN FOOD

Laredo Center for Urban Agriculture & Sustainability

### DATA IN GOVERNMENT

Bloomberg Philanthropies: What Works Cities

#### ORGANIZING NETWORKS

Cultivar Collective cultivARTE

### DESIGNATING DISTRICTS

Arts & Entertainment, Azteca Historic Districts

### Advocacy

### CITYMAKERY

#### CONCRETE SKATE PARK

Skateboar