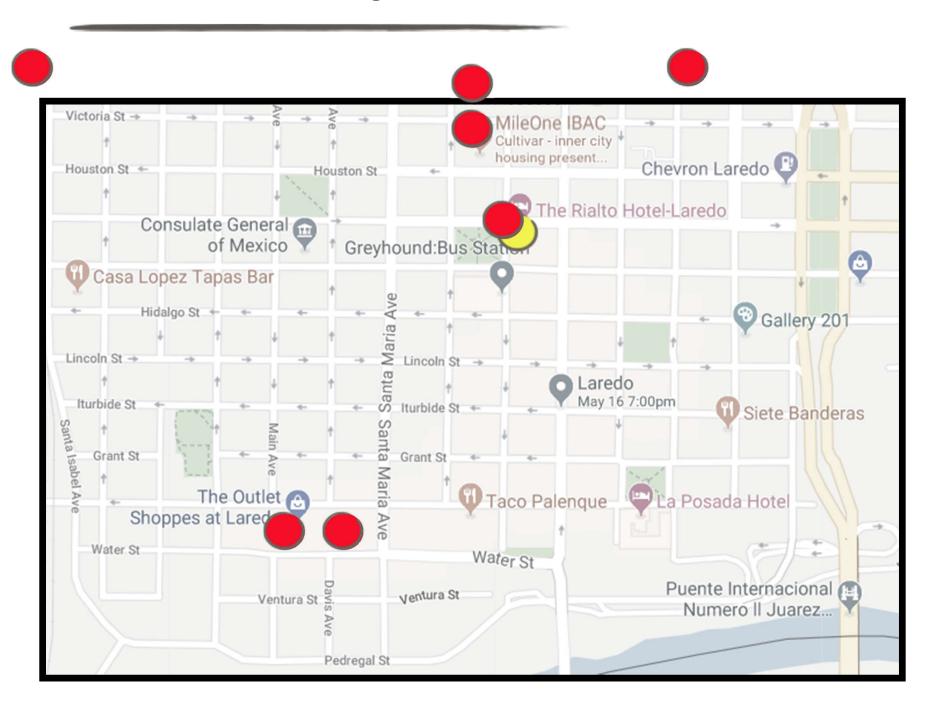

#### The places I visit on a daily basis: FOOD

#### **Groceries**

- Farmer's Market at Jarvis Plaza
- Bodega de Jose

#### **Restaurants**

- Cultura Beer
  Garden/Food Trucks
- Casa Lopez Tapas Bar
- Stone & Stein
- El Meson
- La Posada/Tack Room
- Angie's Cafe
- Taco Palenque
- Pizza Rico
- Escobar Tapas & Ceviche
- Danny's

#### The places I visit on a daily basis: NIGHTLIFE/BARS

- Escobar
- Casa Lopez
- Siete Banderas
- Cultura Beer Garden
- House of Whiskey
- Tack Room

#### The places I visit on a daily basis: OTHER NEEDS

- MileOne
- Laredo PublicLibrary
- Pharmacy
- Scissors Palace (Hair Salon)
- Shopping
- Yoga
- Laredo College

Videos go here. Please see the accompanying videos named "04\_Vallarta.mov" and "05\_Vallarta.mov".